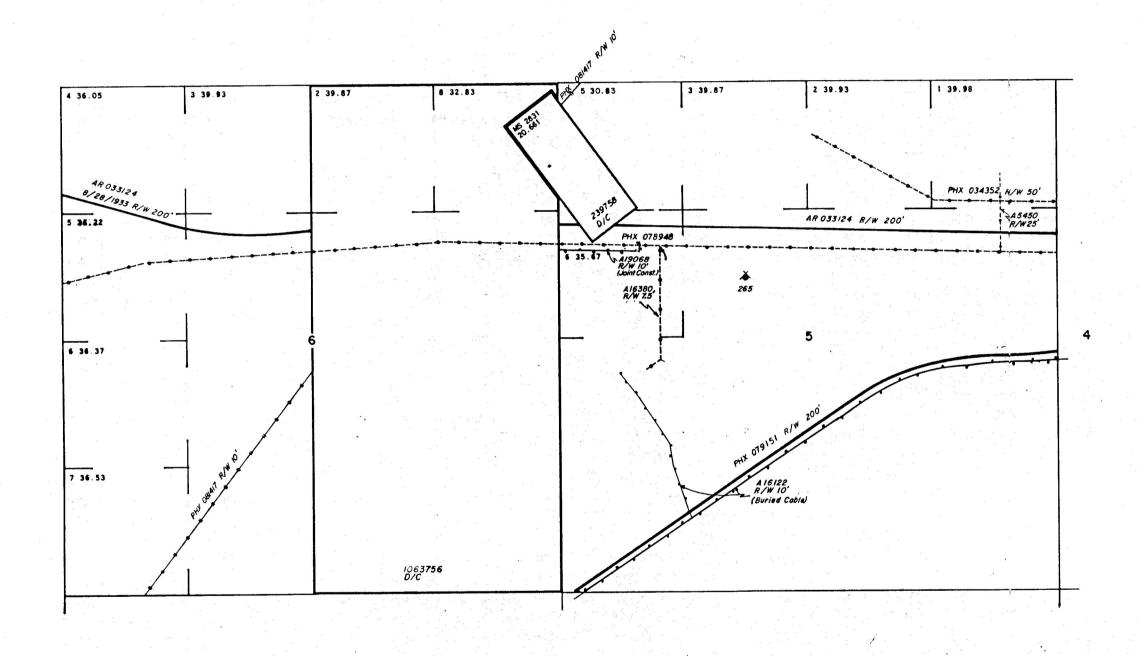

# PLATORO WEST INCORPORATED August 14, 2013

2 UNPATENTED LODE CLAIMS SITUATED IN SECTION 5 TOWNSHIP 23 NORTH, RANGE 18 WEST, G&SRB&M, MOHAVE COUNTY, STATE OF ARIZONA.

| CLAIM NAME | <b>BOOK</b> | <u>PAGE</u> | BLM SERIAL # |
|------------|-------------|-------------|--------------|
| Sunrise #1 | 2713        | 610,611     | 340146       |
| Sunrise #2 | 2713        | 612,613     | 340147       |

### PLATORO WEST INCORPORATED August 1, 2012

2 UNPATENTED LODE CLAIMS SITUATED IN SECTION 5 TOWNSHIP 23 NORTH, RANGE 18 WEST, G&SRB&M, MOHAVE COUNTY, STATE OF ARIZONA.

| CLAIM NAME | <b>BOOK</b> | <u>PAGE</u> | BLM SERIAL # |
|------------|-------------|-------------|--------------|
| Sunrise #1 | 2713        | 610,611     | 340146       |
| Sunrise #2 | 2713        | 612,613     | 340147       |