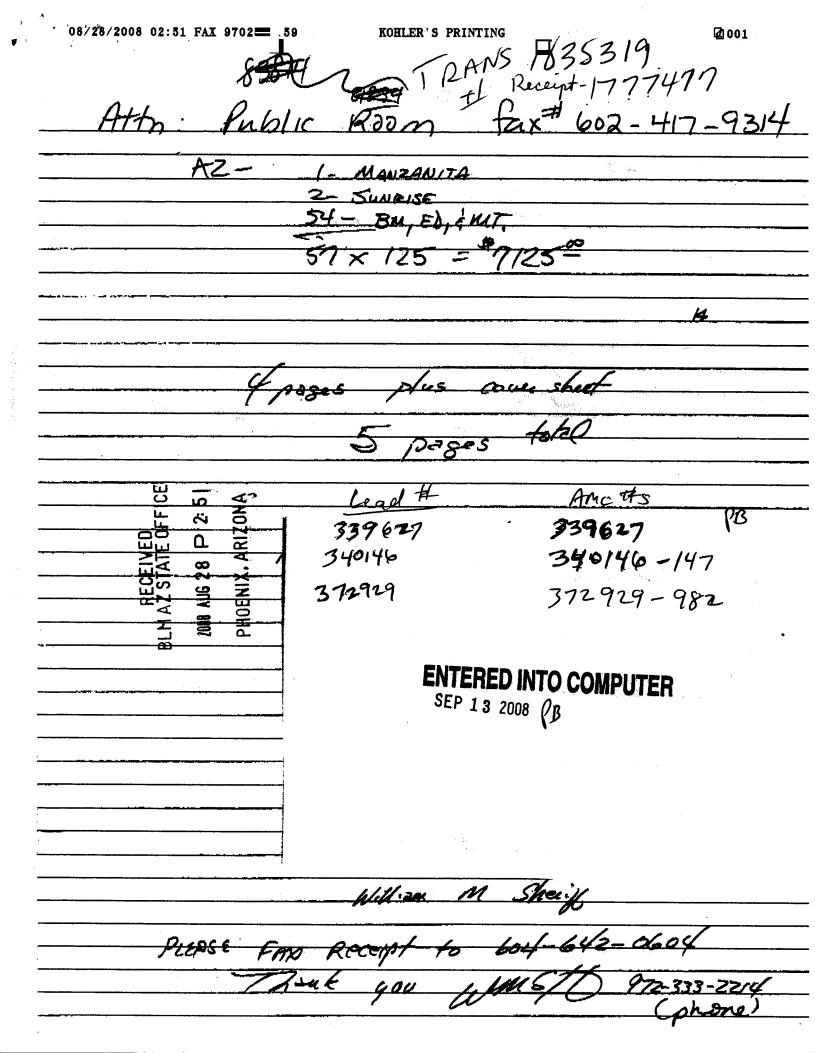

Box Number= AZ15161

Claim Begin-End: AMC340146-AMC340147

1 Initial Receipt

Date Prepared:

August 14, 1996

Lead A MC Number:

A MC 340146

Ending A MC Number: A MC 340147

**CLAIM INDEX** 

SERIAL NUMBER

**CLAIM NAME** 

**CLAIMANT'S NAME** 

A MC 340146

SUNRISE NO 2

RONALD W. DRISCOLL

WILLIAM SHERIFF

A MC 340147

SUNRISE NO 1

 $\parallel$ 

Form 1370-41 (March 1984)