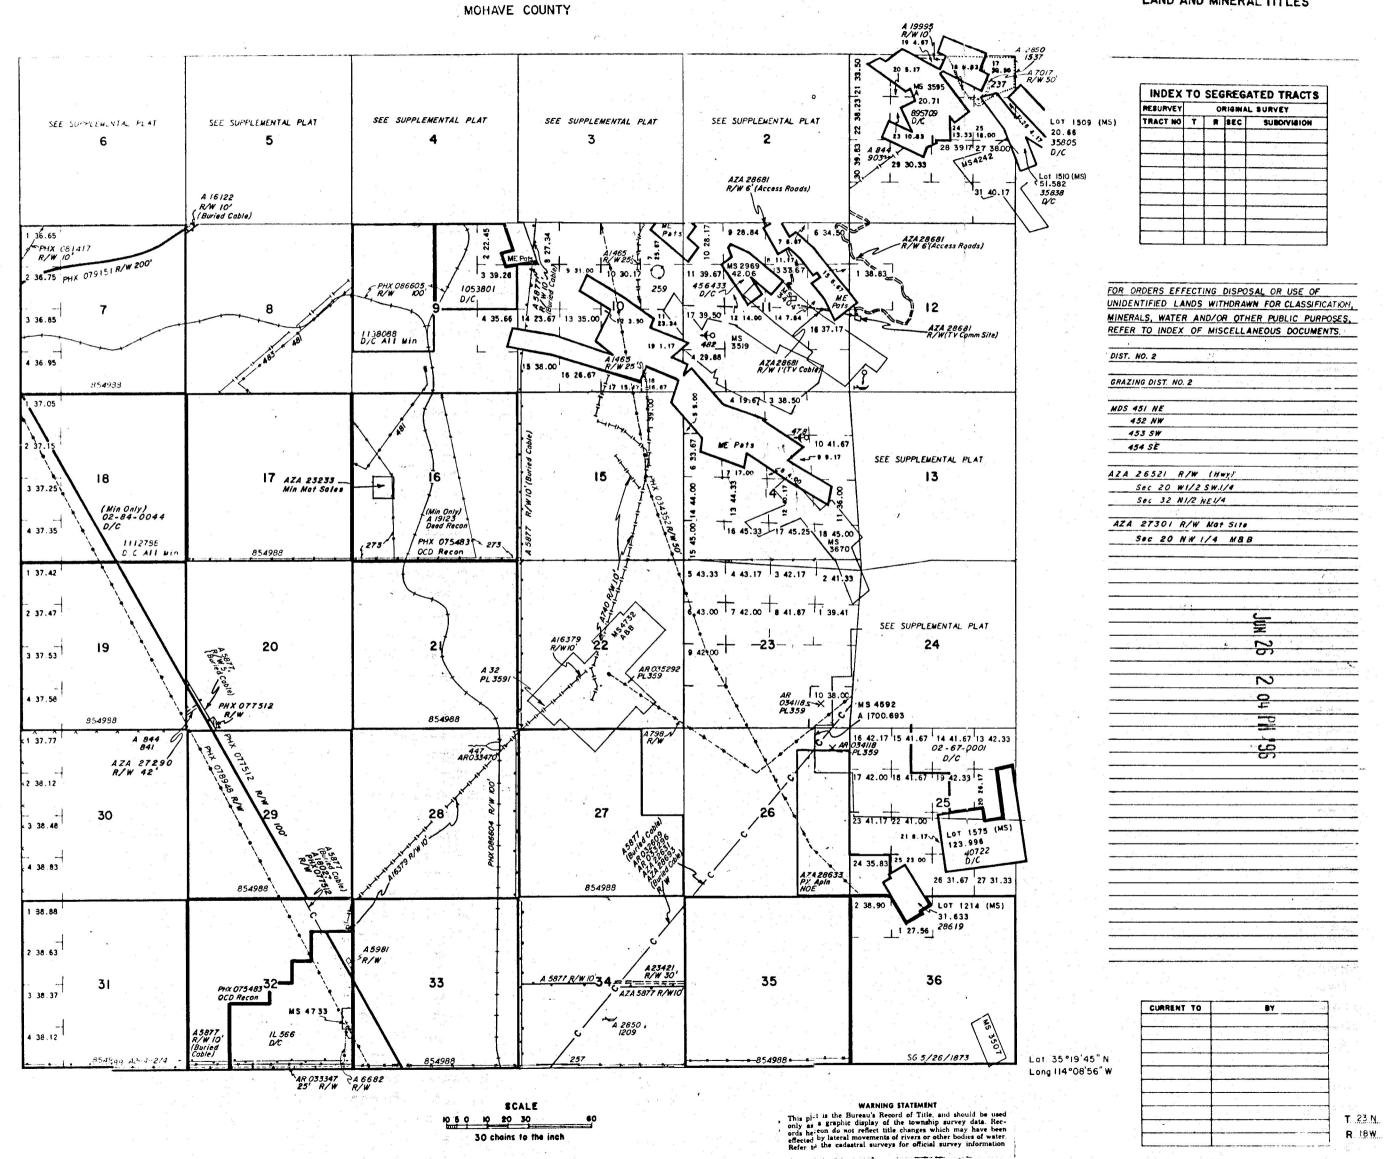

# PLATORO WEST INCORPORATED August 14, 2013

2 UNPATENTED LODE CLAIMS SITUATED IN SECTION 5 TOWNSHIP 23 NORTH, RANGE 18 WEST, G&SRB&M, MOHAVE COUNTY, STATE OF ARIZONA.

| CLAIM NAME | <b>BOOK</b> | <u>PAGE</u> | BLM SERIAL # |
|------------|-------------|-------------|--------------|
| Sunrise #1 | 2713        | 610,611     | 340146       |
| Sunrise #2 | 2713        | 612,613     | 340147       |

### PLATORO WEST INCORPORATED August 1, 2012

2 UNPATENTED LODE CLAIMS SITUATED IN SECTION 5 TOWNSHIP 23 NORTH, RANGE 18 WEST, G&SRB&M, MOHAVE COUNTY, STATE OF ARIZONA.

| CLAIM NAME | <b>BOOK</b> | <u>PAGE</u> | BLM SERIAL # |
|------------|-------------|-------------|--------------|
| Sunrise #1 | 2713        | 610,611     | 340146       |
| Sunrise #2 | 2713        | 612,613     | 340147       |